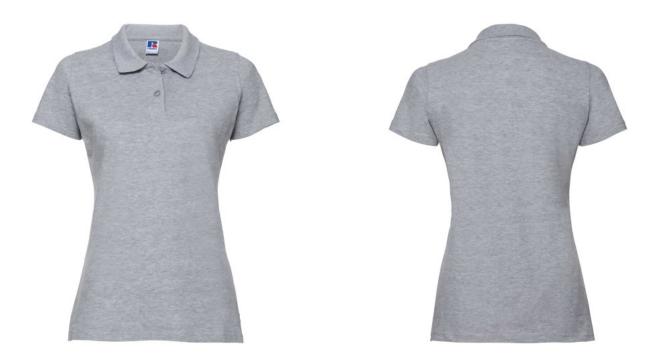

# **RUSSELL FEMALE CLASSIC POLYCOTTON POLO**

#### Colors

RUSSELL women's CLASSIC POLYCOTTON POLO made from a single double yarn from which it produces fine and strong pike material. Classic stitching on the side, collar and shoulder reinforcements, double stitch along the shoulders, bottom and around the armpits, additional stitching around the ruffles, two buttons colored shirt, spare button cotton polo shirt Oxford light blue XL