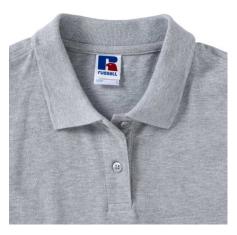

# **RUSSELL FEMALE CLASSIC POLYCOTTON POLO**

#### Colors

RUSSELL women's CLASSIC POLYCOTTON POLO made from a single double yarn from which it produces fine and strong pike material. Classic stitching on the side, collar and shoulder reinforcements, double stitch along the shoulders, bottom and around the armpits, additional stitching around the ruffles, two buttons colored shirt, spare button cotton polo shirt Oxford light blue XL